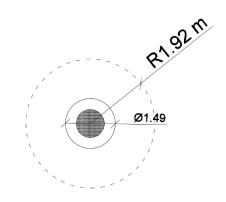

## **TECHNICAL DATA**

Dimensions (W x L x H) Safety area dimensions Safety area Recommended safety surface Ø 1,49 m Ø 1,92 m 11,5 m<sup>2</sup> According to norm 1176-1:2017