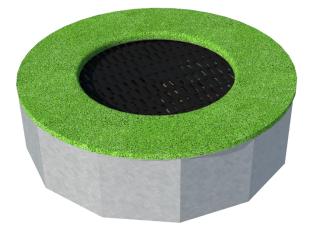

## **TECHNICAL DATA**

Dimensions (W x L x H) Safety area dimensions Safety area Recommended safety surface Ø 1,49 m Ø 1,92 m 11,5 m<sup>2</sup> According to norm 1176-1:2017

## Available options:

| CONSTRUCTION             | Corrosion-resistant galvanized steel    |
|--------------------------|-----------------------------------------|
| JUMPING MAT              | Plastic blocks suspended on steel ropes |
| SPRING                   | Covered by a permanent cover.           |
| COVER AROUND JUMPING MAT | Flooded with EPDM / SBR surface.        |