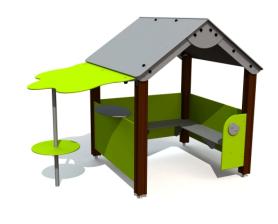

## **Playhouse APPLE**

## Installation info

Installers 2
Installation time 4 h

Volume of concrete 5 bags (25kg)
Package dimensions 1,6x1,0x0,6m
Package weight 100 kg

Playhouse APPLE is a lovely roofed house where children can play many games and shelter from the rain and sun. Inside the house, there are benches on two sides that can comfortably seat 8-10 children. On the third side, there is an oval table for playing games and on the other outer side of the house, there is a lovely shelter with a seat resembling an apple tree.