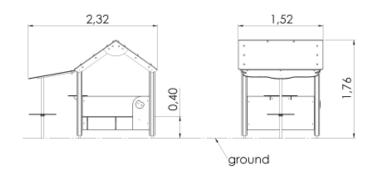

## **Technical information**

| Safety area width                        | 4.52 m |
|------------------------------------------|--------|
| Safety area length                       | 5.32 m |
| Width of structure                       | 1.52 m |
| Length of structure                      | 2.32 m |
| Height of structure                      | 1.76 m |
| Max. fall height                         | 0.4 m  |
| Recommended age of children              | 1+     |
| For simultaneous use by several children | 6-12   |