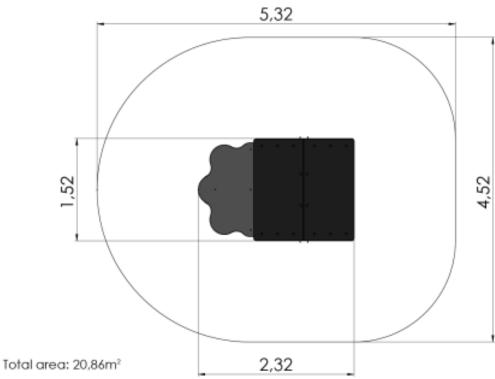

## **Technical information**

| Safety area width                        | 4.52 m |
|------------------------------------------|--------|
| Safety area length                       | 5.32 m |
| Width of structure                       | 1.52 m |
| Length of structure                      | 2.32 m |
| Height of structure                      | 1.76 m |
| Max. fall height                         | 0.4 m  |
| Recommended age of children              | 1+     |
| For simultaneous use by several children | 6-12   |