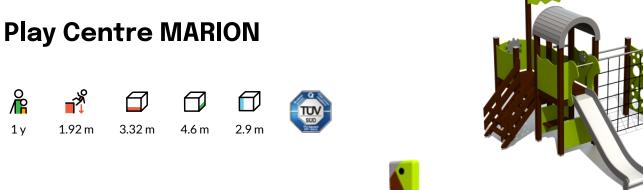

## **Technical information**

| Safety area width                        | 6.6 m  |
|------------------------------------------|--------|
| Safety area length                       | 8.09 m |
| Width of structure                       | 3.32 m |
| Length of structure                      | 4.6 m  |
| Height of structure                      | 2.9 m  |
| Max. fall height                         | 1.92 m |
| Recommended age of children              | 1+     |
| For simultaneous use by several children | 6-12   |

This play centre provides three platforms, stairs with handrails, a climbing net, a slide, a cross bar, and a climbing wall. Role playing needs will be met by a captain? shelm, binoculars and the fun play corner with a bench, hidden beneath the higher platform, which can be fitted with either kitchen corner or car dashboard elements. The side panels of the play centre can be switched for various activity walls or thematic printed panels (animals, birds, fish, trees, berries, etc.). The design of the panels will be finalised with the client during ordering.