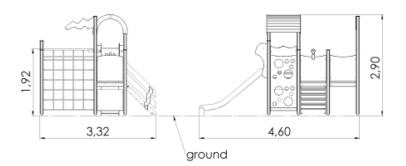

## **Technical information**

| Safety area width                        | 6.6 m  |
|------------------------------------------|--------|
| Safety area length                       | 8.09 m |
| Width of structure                       | 3.32 m |
| Length of structure                      | 4.6 m  |
| Height of structure                      | 2.9 m  |
| Max. fall height                         | 1.92 m |
| Recommended age of children              | 1+     |
| For simultaneous use by several children | 6-12   |