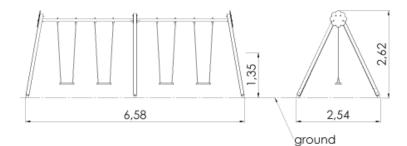

## **Technical information**

| Safety area width                        | 5.87 m |
|------------------------------------------|--------|
| Safety area length                       | 7.8 m  |
| Width of structure                       | 2.54 m |
| Length of structure                      | 6.58 m |
| Height of structure                      | 2.62 m |
| Max. fall height                         | 1.35 m |
| Recommended age of children              | 1+     |
| For simultaneous use by several children | 2      |