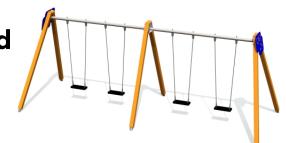

## Swing CROX 4 places, steel groundfixings (without seats and fittings)

A swing construction CROX enables to put on it 4 hanging swings or other hanging devices. The side posts are made of timber and fixed to the ground by concreting. The girder is made of powder painted steel.