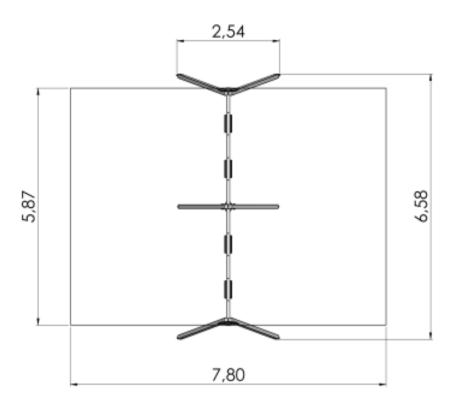

## **Technical information**

| Safety area width                        | 5.87 m |
|------------------------------------------|--------|
| Safety area length                       | 7.8 m  |
| Width of structure                       | 2.54 m |
| Length of structure                      | 6.58 m |
| Height of structure                      | 2.62 m |
| Max. fall height                         | 1.35 m |
| Recommended age of children              | 1+     |
| For simultaneous use by several children | 2      |